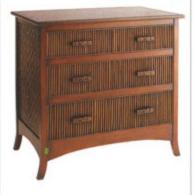

## I'M LOOKING FOR A CHEST OF DRAWERS





13





17

16



20



15



18



21



11. Berkeley Brickfront,

birch with mahogany finish and lacquered drawers, from \$1,465. Bungalow 5: 201-405-1800; bungalows.com.

12. Moorish, pine with bone and resin inlay, \$2,799. Wisteria: 800-320-9757; wisteria.com.

13. Empire Style Lacquered, cherry, \$6,710. French Heritage: 800-245-0899; frenchheritage.com.

14. Beachcomber,

seashells on hardwood, \$3,750. Currey & Company: 877-768-6428; curreyandcompany.com.

15. Rainwater, maple, to the trade. Nancy Corzine: 212-223-8340; nancycorzine.com.

16. British Passages Bachelor's, leather, \$1,159. Bernhardt: 866-462-8363; bernhardt.com.

17. Diplomat 5, beech with oak top, to the trade. Collection Pierre Par John Hutton for Hutton Home: 888-488-8664; huttonhome.com.

18. Rono Bamboo

4-Drawer, bamboo and pine, \$349. Pier 1