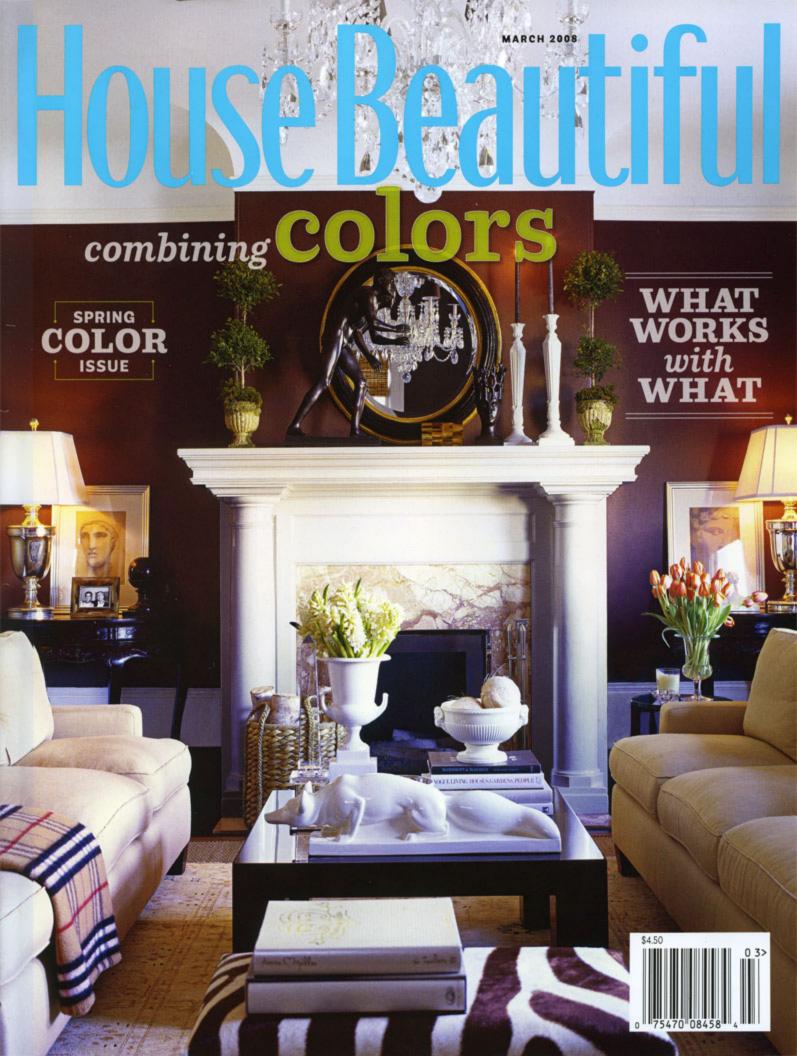

11. Berkeley Brickfront,

birch with mahogany finish and lacquered drawers, from \$1,465. Bungalow 5: 201-405-1800; bungalows.com.

12. Moorish, pine with bone and resin inlay, \$2,799. Wisteria: 800-320-9757; wisteria.com.