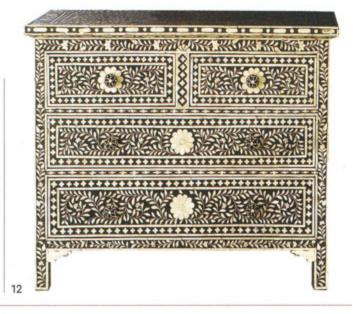

13. Empire Style Lacquered, cherry, \$6,710. French Heritage: 800-245-0899; frenchheritage.com.

14. Beachcomber,

seashells on hardwood, \$3,750. Currey & Company: 877-768-6428; curreyandcompany.com.

15. Rainwater, maple, to the trade. Nancy Corzine: 212-223-8340; nancycorzine.com.