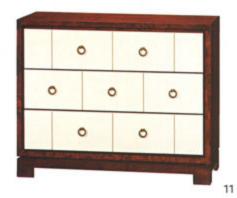

11. Berkeley Brickfront,

birch with mahogany finish and lacquered drawers, from \$1,465. Bungalow 5: 201-405-1800; bungalows.com.

12. Moorish, pine with bone and resin inlay, \$2,799. Wisteria: 800-320-9757; wisteria.com.